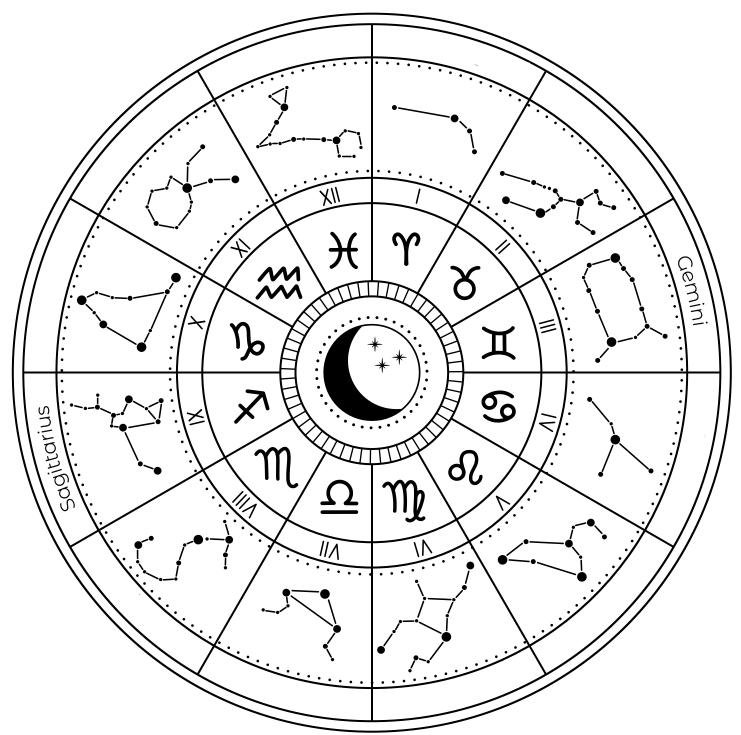

What is the weight of a star called?

## Draw one of the constellations from the book.





How many constellations are in the zodiac?

## Fill in the zodiac constellations in the table below.





## Luna Lucy & the Stars

POCXCANCERTFAKT ZEI V LRPDM LΒ Ο С Н Α O S N L **U X O M X** RY Ε Α Ρ K L S N C S P C Z G C С ΡΟ R Ν Α G Н Н Н G R С ()Т Y AR Ε S Ε E S F Β G Ν Ο D MVRO PLCN Т С PR 0 Y L L R Н I WAO Μ Т Α S Ν Ε Ζ0 R R  $\mathbf{O}$ Α S Ν Ρ ΧO Ν R Α С D Ζ Κ MR Μ Н Q F F ()Т E G L I Ε EWSC 0  $\mathbf{O}$ С С  $\mathbf{O}$ Т Т DELRC LOUXT Т Ν IWO KNSYSNLAT LC Ε Ρ **V P** XAQUARIUSQACSQ D

constellation Neptune Cancer Aquarius rocket Sagittarius ( Scorpio s Gemini / Virgo F Taurus r

Capricorn Libra stella Lucy Aries star Pisces Leo moon